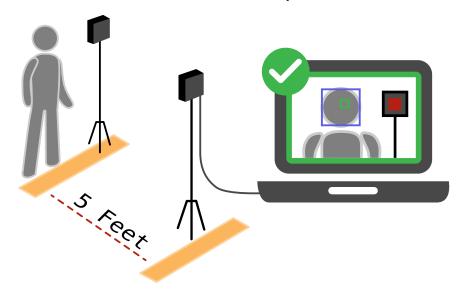

## Screening Procedure

All persons entering this facility must complete an attestation of wellness and have their temperature read prior to the start of each day.

**STEP 1:** Step up to the Seek Scan station and stand on the blue circle.

**STEP 2:** Remove any coverings that cover your forehead or face.

**STEP 3:** Wait for your temperature reading, was your temperature:

**Lower** than 100.4° → Goto *Step 4* 100.4° or **higher** → Goto *Step 5* 